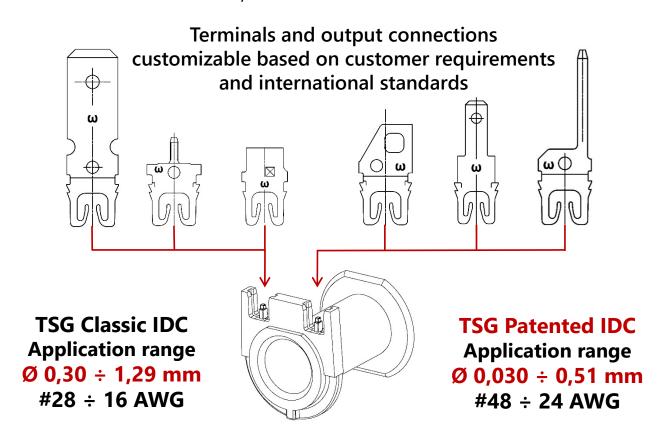

## T.S.G. ωmega IDC THIN WIRE TERMINAL CONNECTOR

- Terminates all copper magnet wire film insulations
- The terminal unique design allows the application with a wide range of magnet wire sizes with a single terminal
- IDC magnet wire connector ø ≥ 0.030 mm / # 48 AWG
- Mechanical insert connection without soldering/welding
- Eliminates need to skeining process for thin MW
- High-speed automatic coil winding machine terminations provide uniform reliability at the lowest cost
- Clean metal-to-metal interface produces a stable, gas-tight electrical connection, free of oxides and other contaminants